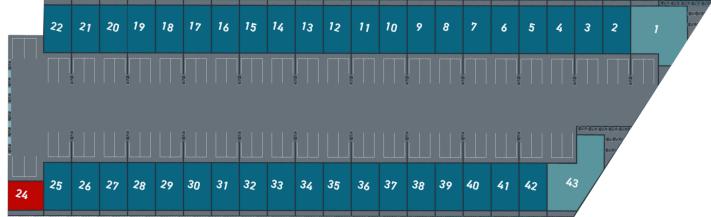

## Work Base, 21 Masefield Street

| LOT Nº | <b>EAST/WEST SIDE</b> | LAND M <sup>2</sup> | FLOOR M <sup>2</sup> | CAR PARKS | STATUS / PRICE \$ |
|--------|-----------------------|---------------------|----------------------|-----------|-------------------|
| 13     | West                  | 102                 | 57                   | 2         | \$365,000         |
| 14     | West                  | 102                 | 57                   | 2         | \$365,000         |
| 15     | West                  | 102                 | 57                   | 2         | \$365,000         |
| 16     | West                  | 102                 | 57                   | 2         | \$365,000         |
| 21     | West                  | 102                 | 57                   | 2         | \$365,000         |

## **For Lease**

| LOT Nº | EAST/WEST SIDE | LAND M <sup>2</sup> | FLOOR M <sup>2</sup> | CAR PARKS | STATUS / PRICE \$ |
|--------|----------------|---------------------|----------------------|-----------|-------------------|
| 26     | East           | 102                 | 57                   | 2         | \$395 p.w. + GST  |
| 28     | East           | 102                 | 79                   | 2         | \$495 p.w. + GST  |
| 34     | East           | 102                 | 57                   | 2         | \$395 p.w. + GST  |
| 37     | East           | 102                 | 79                   | 2         | \$495 p.w. + GST  |
| 38     | East           | 102                 | 79                   | 2         | \$495 p.w. + GST  |