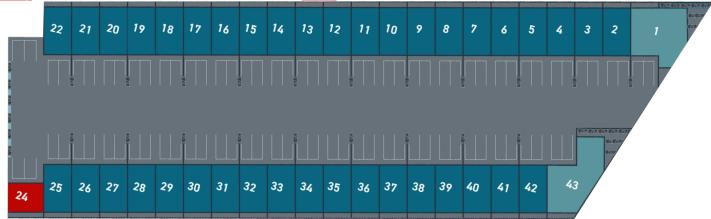

## Work Base, 21 Masefield Street

| LOT Nº | EAST/WEST SIDE | LAND M <sup>2</sup> | FLOOR M <sup>2</sup> | CAR PARKS | STATUS / PRICE \$ |
|--------|----------------|---------------------|----------------------|-----------|-------------------|
| 13     | West           | 102                 | 57                   | 2         | \$365,000         |
| 14     | West           | 102                 | 57                   | 2         | \$365,000         |
| 15     | West           | 102                 | 57                   | 2         | \$365,000         |
| 16     | West           | 102                 | 57                   | 2         | \$365,000         |
| 21     | West           | 102                 | 57                   | 2         | \$365,000         |

## **For Lease**

| LOT Nº | EAST/WEST SIDE | LAND M <sup>2</sup> | FLOOR M <sup>2</sup> | CAR PARKS | STATUS / PRICE \$ |
|--------|----------------|---------------------|----------------------|-----------|-------------------|
| 26     | East           | 102                 | 57                   | 2         | \$395 p.w. + GST  |
| 28     | East           | 102                 | 79                   | 2         | \$495 p.w. + GST  |
| 34     | East           | 102                 | 57                   | 2         | \$395 p.w. + GST  |
| 37     | East           | 102                 | 79                   | 2         | \$495 p.w. + GST  |
| 38     | East           | 102                 | 79                   | 2         | \$495 p.w. + GST  |